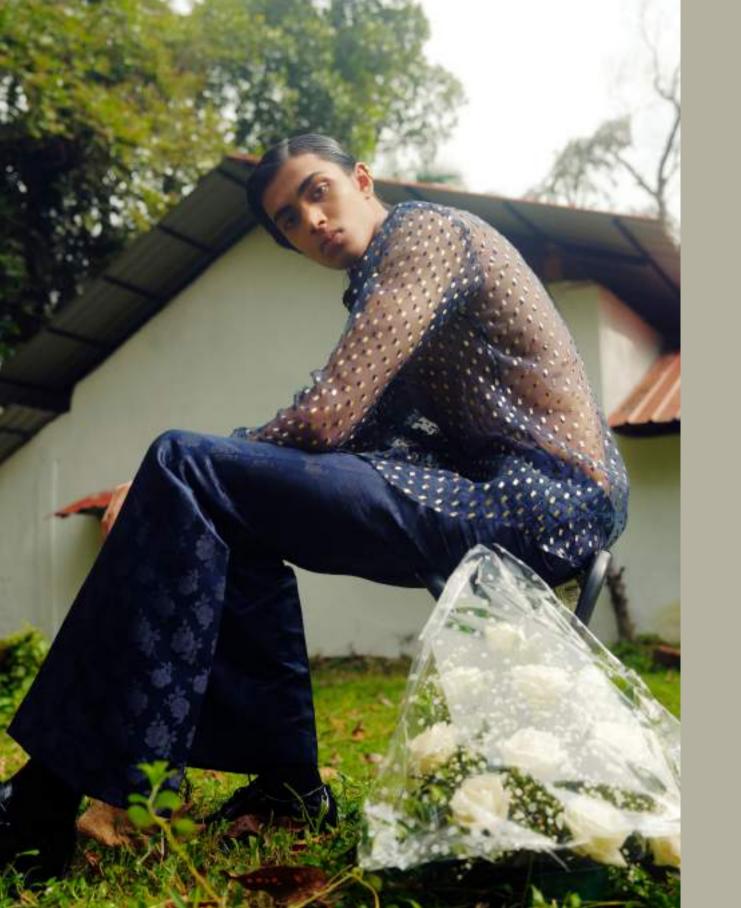

Chiffon shirt with screen-printed motifs; jacquard dress trousers.

Sounds of a trumpet would blow, I've been the puppet I've been the strings

*"I've Been Delivered"* —The Wallflowers

Cocktail pajamas.

Red-carpet-ready. Take a bow.