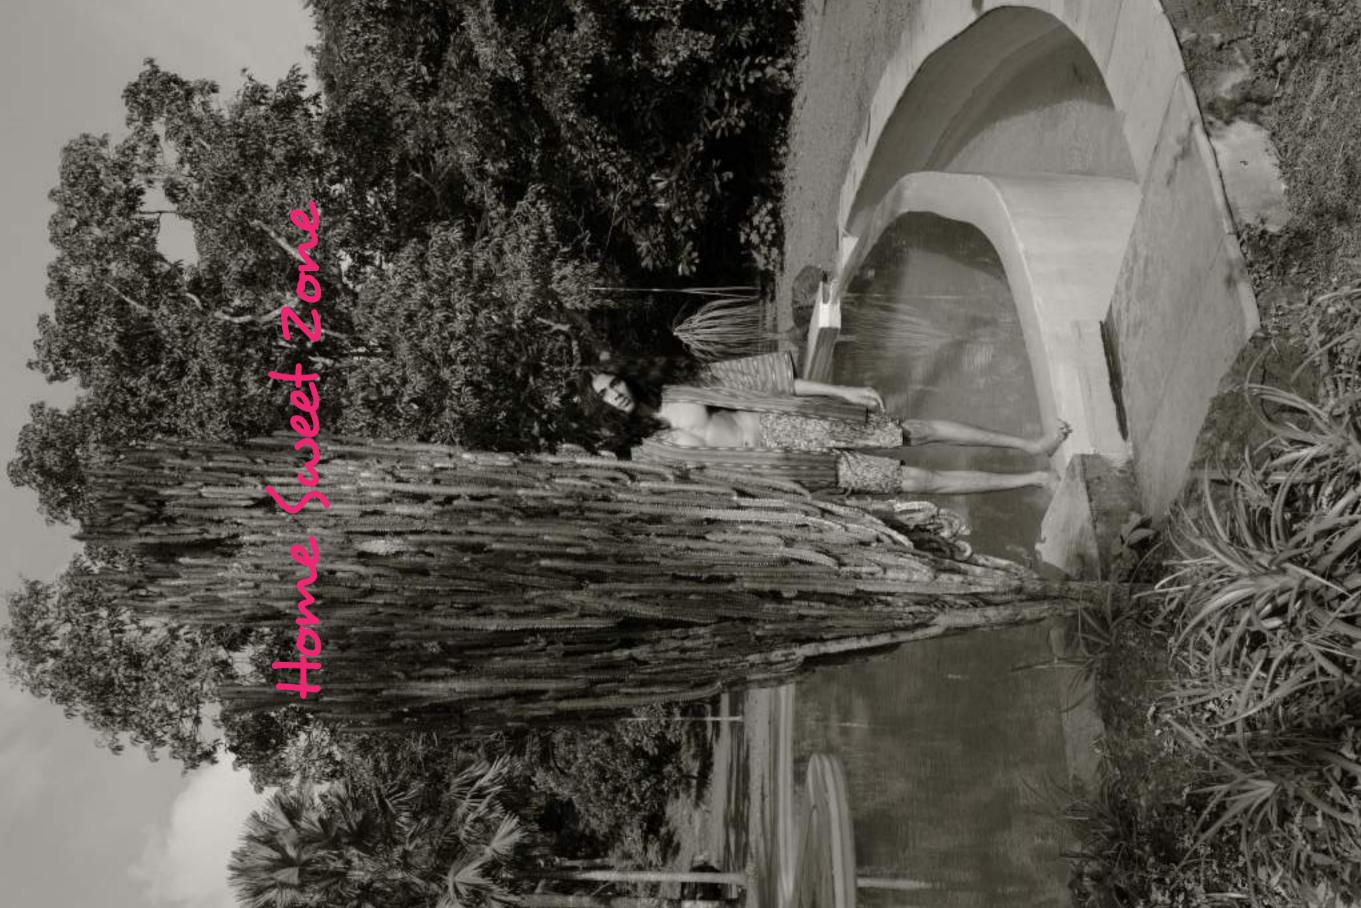

rld we have the material ready.

The first one, too, was made out of chaos.

- Robert Quillen

Silhoutte news: big is boss.









Tunic with mock turtleneck and side zip closure. Side-draped-and-buckled apron skirt





Carpe noctum: seize the night in see-through and a satin finish.

Chiffon shirt with screen-printed motifs; jacquard dress trousers.

Sounds of a trumpet would blow, I've been the puppet I've been the strings

*"I've Been Delivered"* —The Wallflowers

Cocktail pajamas.



Red-carpet-ready. Take a bow.

Double-breasted jacquard suit with peaked lapels; dress shirt, sash bow tie.

Plans for the day explore forest stare at a tree 4:30 - 6:30 (as long as possible) Tweak WORLDVIEW SMELL the flowers 7:00 - 9:00 12:00 - 1:00 be a dream FLOAT IN A LAKE 9:00 - 11:00 3:00 - 5:00









#### Shaadi shock.

Sherwani with lattice-weave embroidery, coordinated salwars, kurta, hi-top trainers.



Long-form, Out there. In here. At The Man Store.

Two-piece suit with knee-length, single-breated, notched-lapel coat with flapped pockets'; turtleneck.



Runaway hit. Neo-avatar kurta-pajama shorts.

Elbow-length kurta with gold motif, coordinated shorts. Hexagonal man bag. Now showing: the strawberry nerd.

> String bow tie. Dress short, trousers.

Look back. Knight in white satin gaberdine.

Suit with single-breasted, notched-lapel, two-button patch-pocket jacket, banded-collar dress shirt.

#### Vibe check.

Checked two-button, notched-lapel, flap-pocket jacket, cropped trousers. Pinstriped casual cotton shirt, monkstraps.

Techno / tuexedo

Contrast-stripe tuxedo trouse