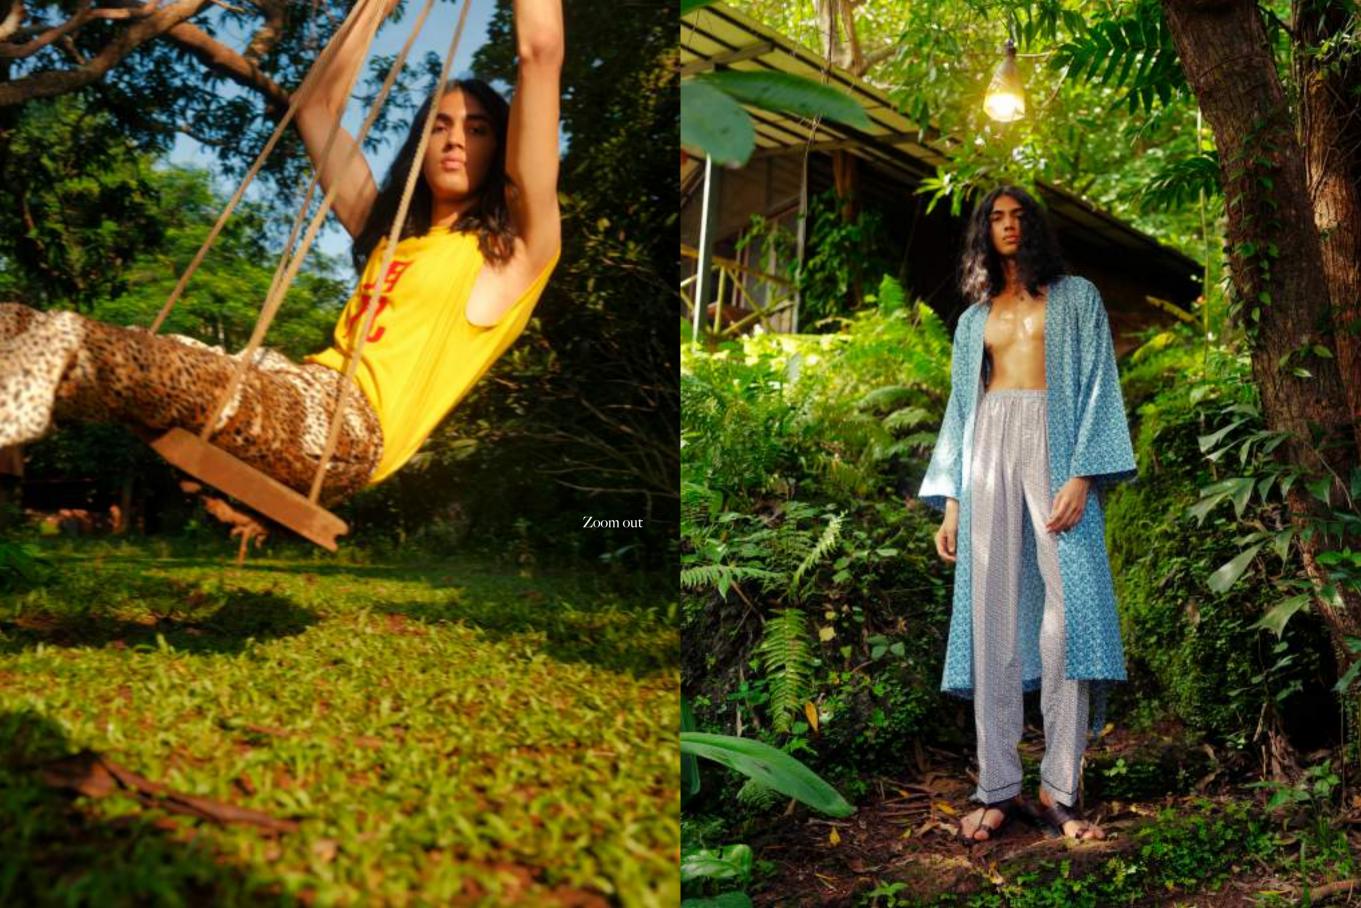

The first one, too, was made out of chaos.

- Robert Quillen

Silhoutte news: big is boss.

Tunic with mock turtleneck and side zip closure. Side-draped-and-buckled apron skirt

Carpe noctum: seize the night in see-through and a satin finish.

Chiffon shirt with screen-printed motifs; jacquard dress trousers.

Sounds of a trumpet would blow, I've been the puppet I've been the strings

*"I've Been Delivered"* —The Wallflowers

Cocktail pajamas.

Red-carpet-ready. Take a bow.