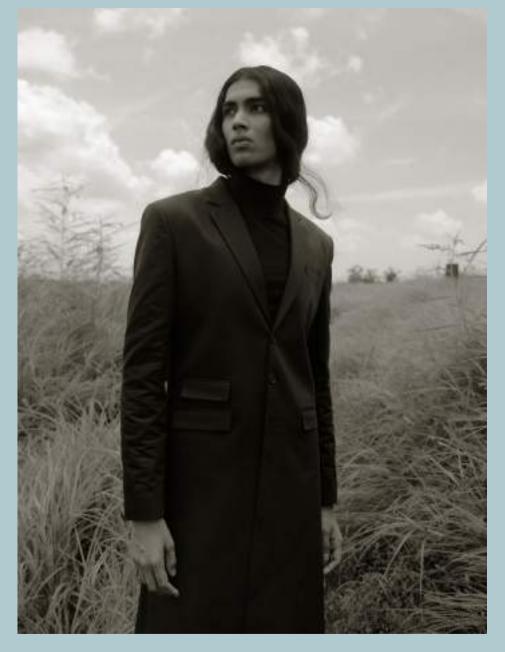

Suit with single-breasted, notched-lapel, two-button patch-pocket jacket, banded-collar dress shirt.