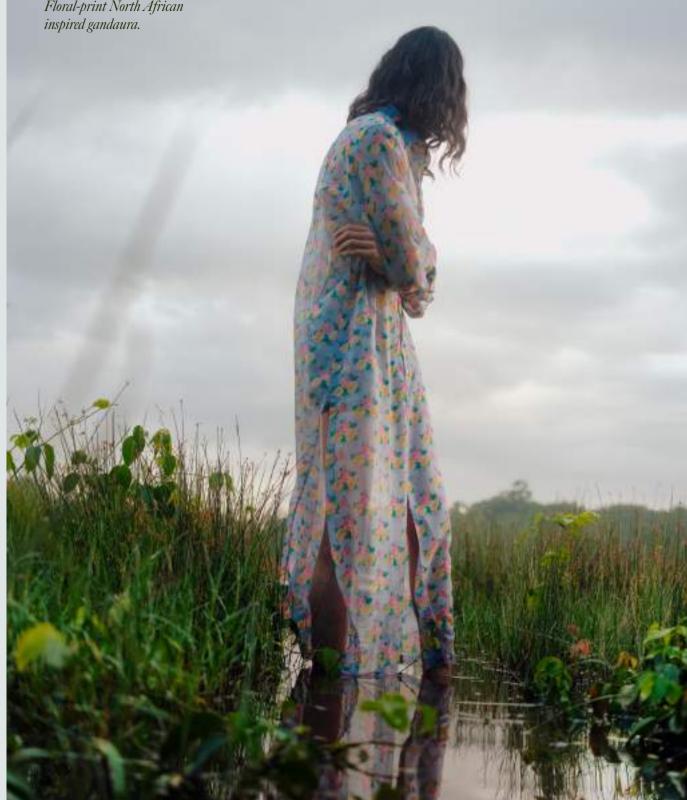

Floral-print North African

Couch potato channeling inner grunge glam. Velvet tank, trousers, hi-rise socks

Floral fixation.

Floral woven-motif, shawl-collared shacket, straight-leg, flat-front trousers, tread-sole platform sneakers.