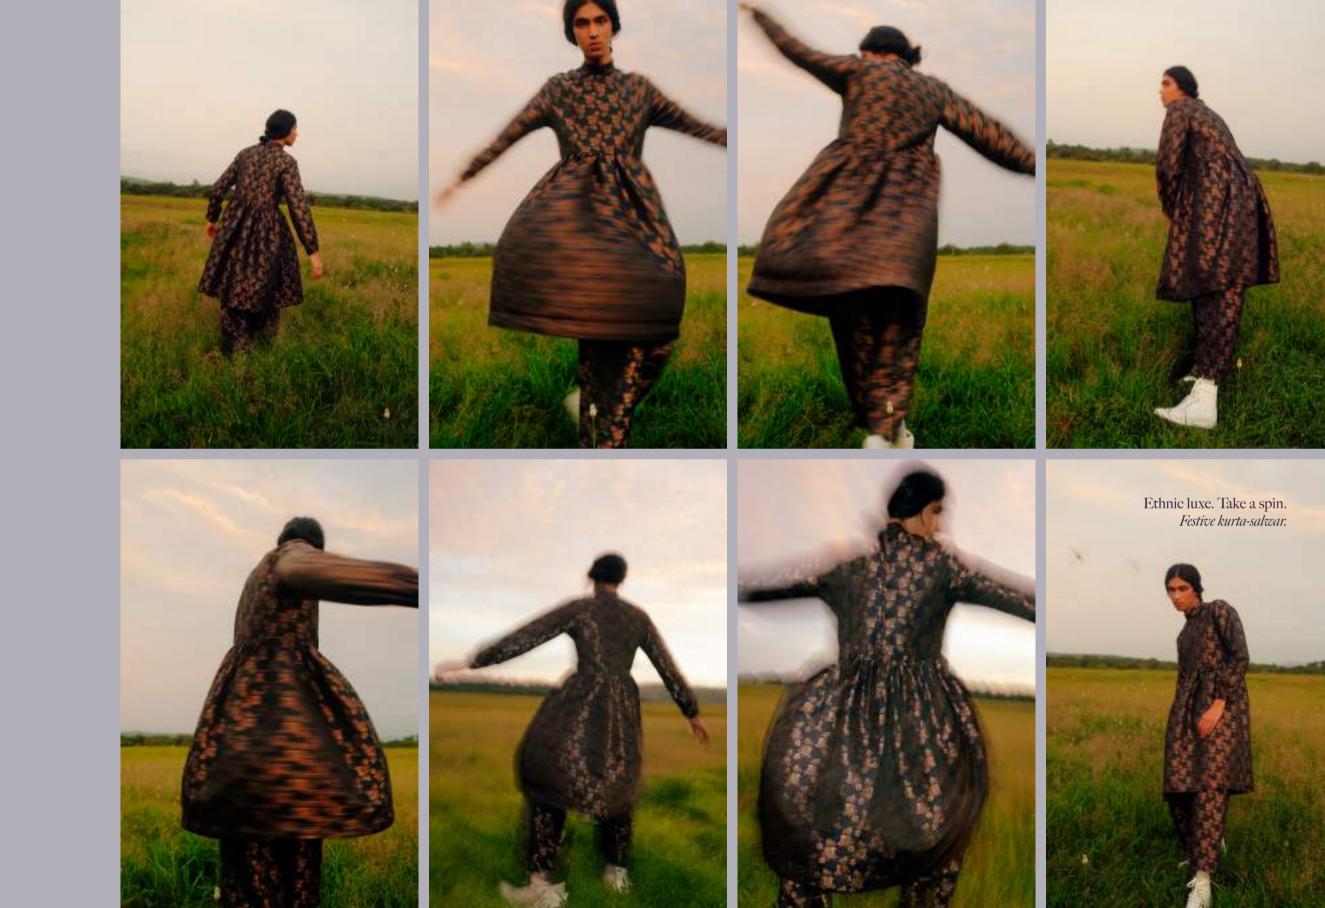

#### Shaadi shock.

Sherwani with lattice-weave embroidery, coordinated salwars, kurta, hi-top trainers.

Long-form, Out there. In here. At The Man Store.

Two-piece suit with knee-length, single-breated, notched-lapel coat with flapped pockets'; turtleneck.

Runaway hit. Neo-avatar kurta-pajama shorts.

Elbow-length kurta with gold motif, coordinated shorts. Hexagonal man bag. Now showing: the strawberry nerd.

> String bow tie. Dress short, trousers.

Look back. Knight in white satin gaberdine.