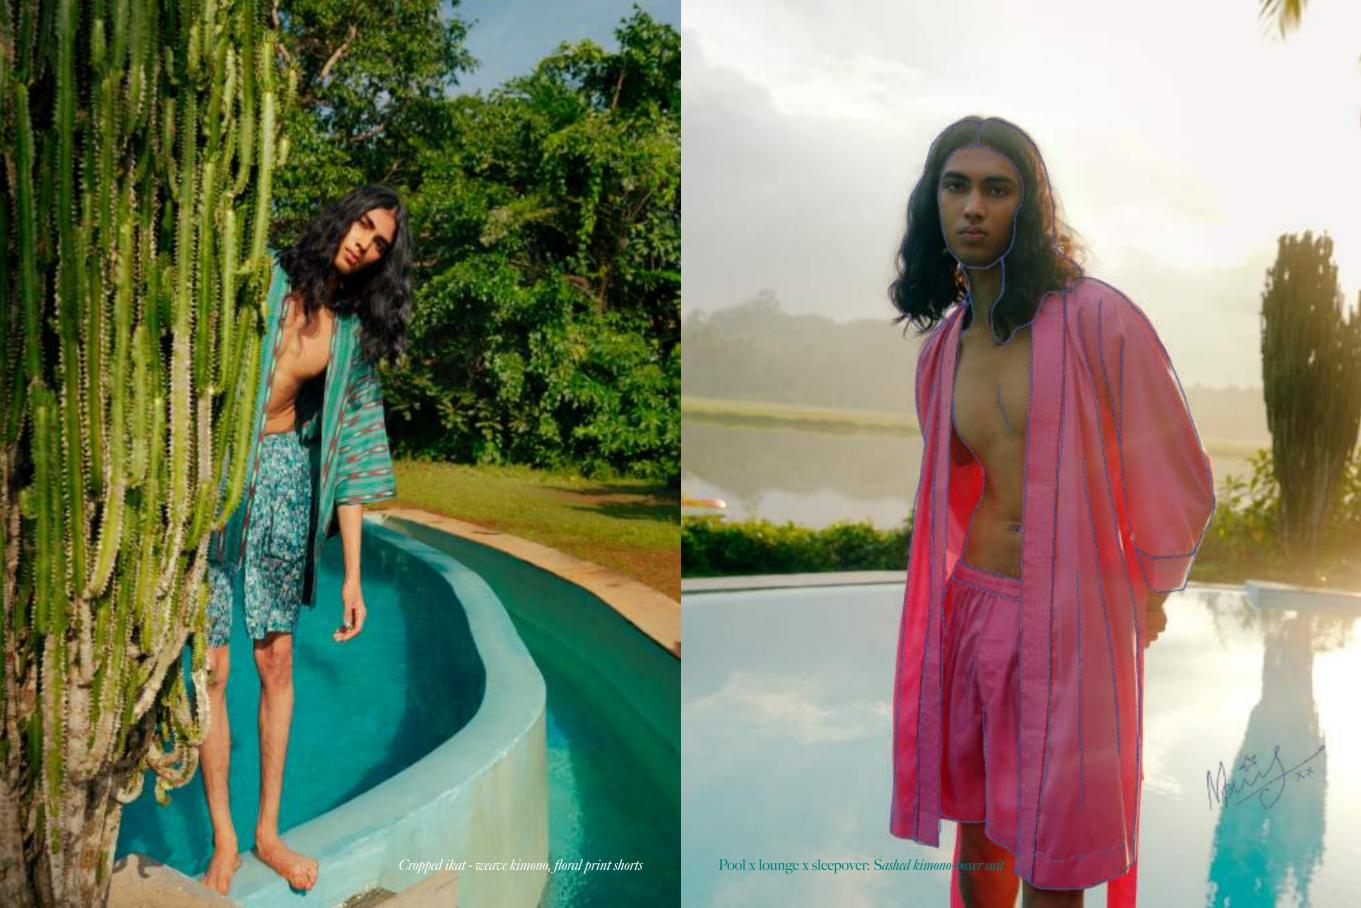

d we have the material ready.

The first one, too, was made out of chaos.

- Robert Quillen

Silhoutte news: big is boss.









Tunic with mock turtleneck and side zip closure. Side-draped-and-buckled apron skirt





Carpe noctum: seize the night in see-through and a satin finish.

Chiffon shirt with screen-printed motifs; jacquard dress trousers.

Sounds of a trumpet would blow, I've been the puppet I've been the strings

*"I've Been Delivered"* —The Wallflowers

Cocktail pajamas.



Red-carpet-ready. Take a bow.

Double-breasted jacquard suit with peaked lapels; dress shirt, sash bow tie.

Plans for the day explore forest stare at a tree 4:30 - 6:30 (as long as possible) Tweak WORLDVIEW SMELL the flowers 7:00 - 9:00 12:00 - 1:00 be a dream FLOAT IN A LAKE 9:00 - 11:00 3:00 - 5:00









#### Shaadi shock.

Sherwani with lattice-weave embroidery, coordinated salwars, kurta, hi-top trainers.



Long-form, Out there. In here. At The Man Store.

Two-piece suit with knee-length, single-breated, notched-lapel coat with flapped pockets'; turtleneck.



Runaway hit. Neo-avatar kurta-pajama shorts.

Elbow-length kurta with gold motif, coordinated shorts. Hexagonal man bag. Now showing: the strawberry nerd.

> String bow tie. Dress short, trousers.

Look back. Knight in white satin gaberdine.

Suit with single-breasted, notched-lapel, two-button patch-pocket jacket, banded-collar dress shirt.

#### Vibe check.

Checked two-button, notched-lapel, flap-pocket jacket, cropped trousers. Pinstriped casual cotton shirt, monkstraps.

Techno / tuexedo

Contrast-stripe tuxedo trousers