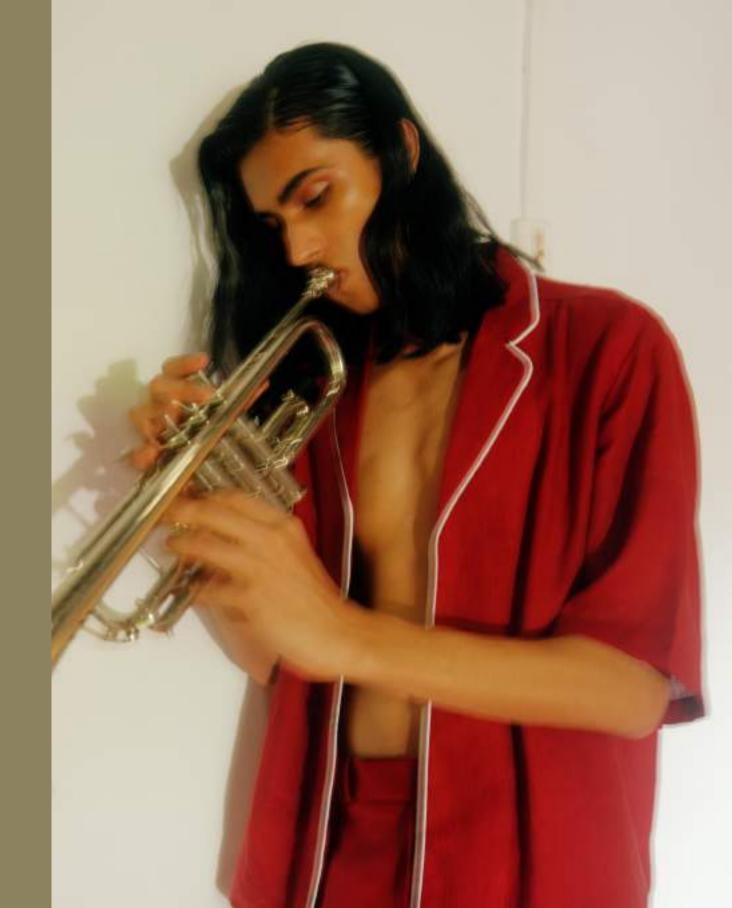

Chiffon shirt with screen-printed motifs; jacquard dress trousers.

Sounds of a trumpet would blow, I've been the puppet I've been the strings

*"I've Been Delivered"* —The Wallflowers

Cocktail pajamas.

Red-carpet-ready. Take a bow.