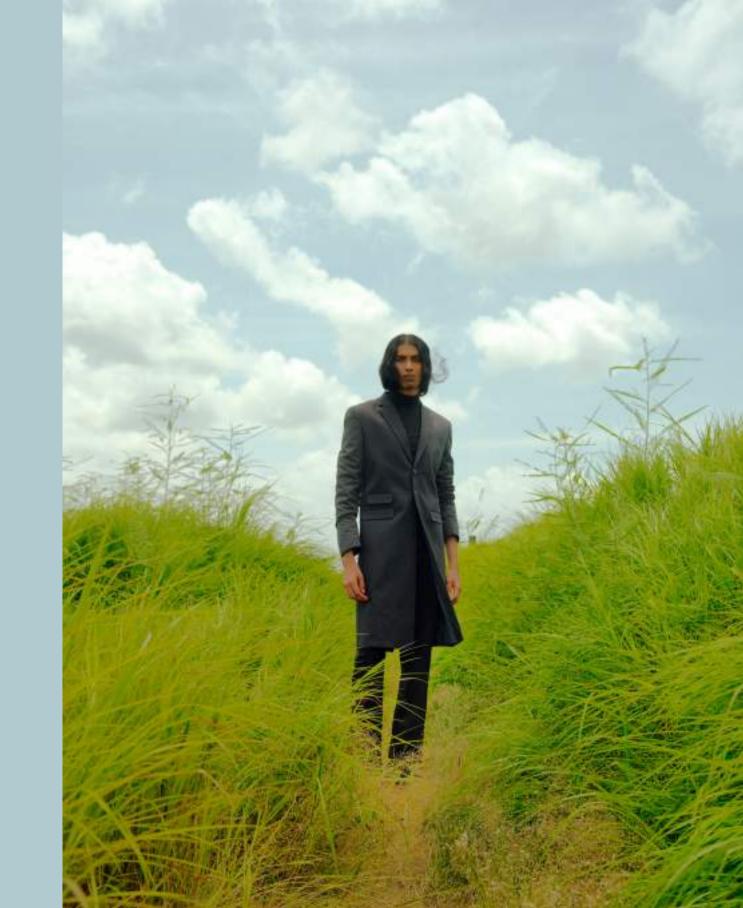

Suit with single-breasted, notched-lapel, two-button patch-pocket jacket, banded-collar dress shirt.